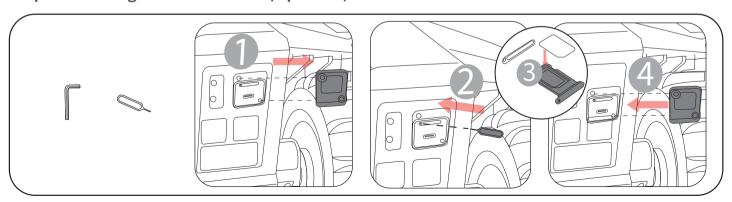

### **Step 3-Installing the Security Key**

**Step 4-Installing the RTK Refenrence Station and Charging Station** 

**Step 5-Installing the 4G SIM Card (Optional)** 