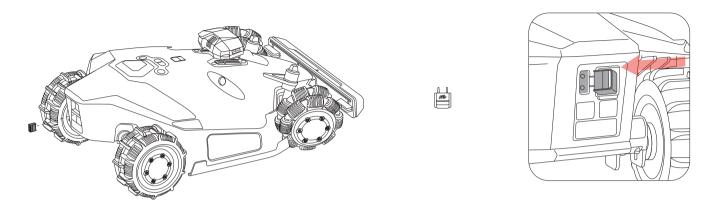

### **Step 3-Installing the Security Key**

**Step 4-Installing the RTK Refenrence Station and Charging Station** 

**Step 5-Installing the 4G SIM Card (Optional)** 