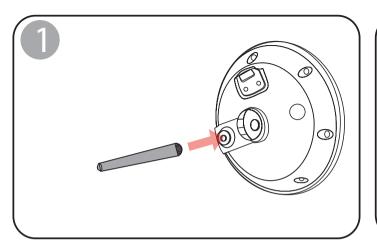

likácia pre Android na stiahnutie |
| E16000000 | PL | Pobierz aplikację Android               | SI | Prenos aplikacije za Android        |



| EN | Facebook Page       | NL | Facebook-pagina      |
|----|---------------------|----|----------------------|
| DE | Facebook-Seite      | DK | Facebook-side        |
| FR | Facebook Page       | CZ | Stránka na Facebooku |
| IT | Pagina Facebook     | HR | Facebook stranica    |
| ES | Facebooki leht      | SK | Stránka na Facebooku |
| PL | Strona na Facebooku | SI | Facebook stran       |

# **%** / Component Installation

### **Step 1-Installing the Vision Module**













## Step 2-Installing the Luba Bumper









### **Step 3-Installing the Security Key**



**Step 4-Installing the RTK Refenrence Station and Charging Station** 













**Step 5-Installing the 4G SIM Card (Optional)** 



# **RTK Reference Station Wall Mount (Optional)**

















NOTE: The illustrations in this Quick Start Guide are for reference only. Please refer to actual products.

#### EC/EU DECLARATION OF CONFORMITY

Manufacturer: Mammotion Technology Co., Limited

Address: UNIT 89 3/F YAU LEE CENTRE NO.45 HOI YUEN ROAD, KWUN TONG KL

Authorised Representative: Bowen International GmbH

Address: Jagdfeldring 72, 85540, Haar (Germany)

The name and address of person authorized to compile the technical file: Bowen International GmbH, Jagdfeldring 72, 85540, Haar (Germany).

Herewith declares that the Machinery:

Generic Designation: Robotic Lawnmower

Product Name: LUBA 2 AWD

Type/Model(s): 1000, 3000, 5000, 10000, 1000H, 3000H, 500