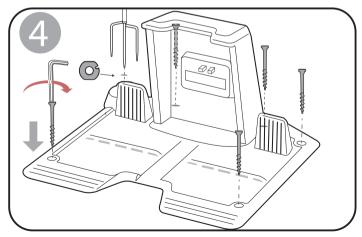

### **Step 3-Installing the Security Key**

**Step 4-Installing the RTK Refenrence Station and Charging Station** 

**Step 5-Installing the 4G SIM Card (Optional)** 