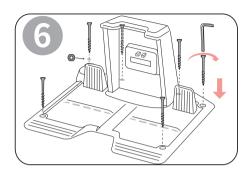

### **Step 3-Installing the Security Key**

**Step 4-Installing the RTK Refenrence Station and Charging Station** 

**Step 5-Installing the 4G SIM Card (Optional)** 