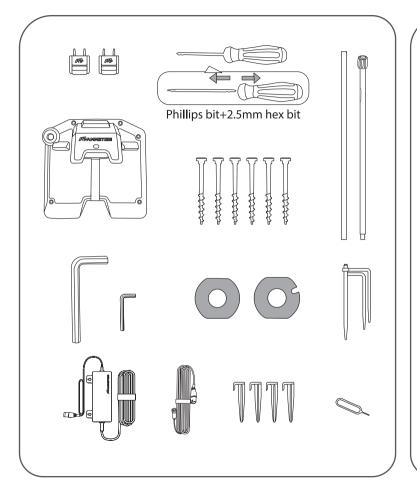

# **%** / Component Installation

### **Step 1-Installing the Vision Module**

## Step 2-Installing the Luba Bumper

### **Step 3-Installing the Security Key**

**Step 4-Installing the RTK Refenrence Station and Charging Station** 

**Step 5-Installing the 4G SIM Card (Optional)** 