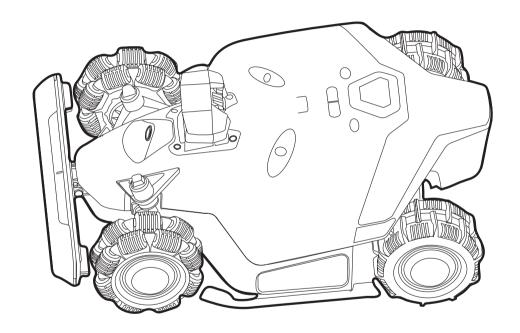

### — LUBA 2 AWD SERIES —

**Quick Start Guide** 



#### **General Safety Instructions**

- 1. Carefully read and understand the instructions before using the product.
- 2. Local regulations may impose age restrictions for operators. Always adhere to local codes.
- 3. Only use the equipment recommended by Mammotion Tech with the product. Any other usage is incorrect.
- 4. Do not allow children, individuals with reduced physical, sensory, or mental capabilities, or those lacking experience or knowledge to operate the machine.
- 5. Do not use the product in areas where people are unaware of its presence.
- 6. When manually operating the product with the Mammotion App, do not run. Always walk, watch your steps on slopes, and maintain balance at all times.
- 7. Avoid touching moving hazardo