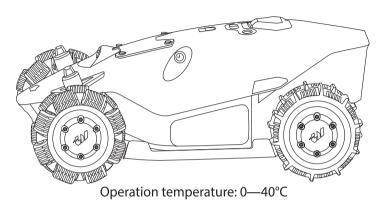

Generic Designation: Robotic Lawnmower

Product Name: LUBA 2 AWD

Type/Model(s): 1000, 3000, 5000, 10000, 1000H, 3000H, 5000H, 10000H

Described as: Robotic Lawnmower for Grass Cutting

Cutting Width: 400mm Power: 97.2Wh / 207.36Wh