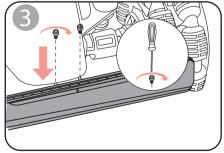

### **Step 3-Installing the Security Key**

**Step 4-Installing the RTK Refenrence Station and Charging Station** 

**Step 5-Installing the 4G SIM Card (Optional)** 