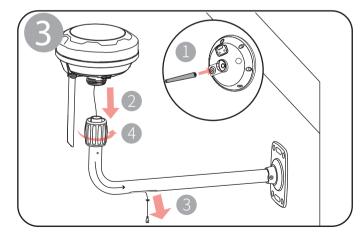

# **RTK Reference Station Wall Mount (Optional)**

NOTE: The illustrations in this Quick Start Guide are for reference only. Please refer to actual products.