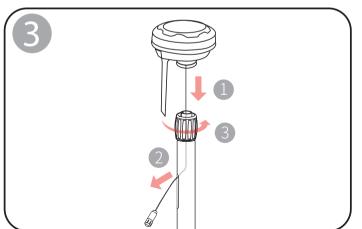

### **Step 3-Installing the Security Key**

**Step 4-Installing the RTK Refenrence Station and Charging Station** 

**Step 5-Installing the 4G SIM Card (Optional)** 