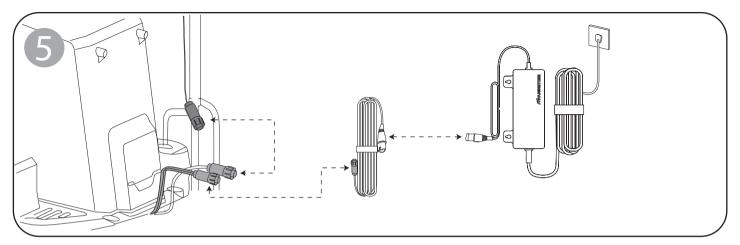

### **Step 3-Installing the Security Key**

**Step 4-Installing the RTK Refenrence Station and Charging Station** 

**Step 5-Installing the 4G SIM Card (Optional)** 