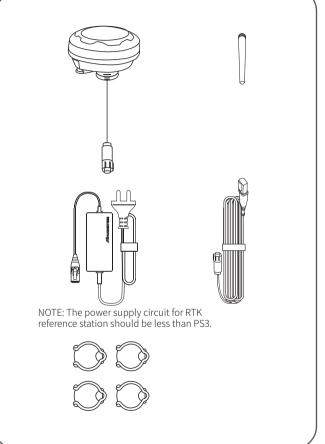

### **Step 3-Installing the Security Key**

**Step 4-Installing the RTK Refenrence Station and Charging Station** 

**Step 5-Installing the 4G SIM Card (Optional)** 

# **RTK Reference Station Wall Mount (Optional)**

NOTE: The illustrations in this Quick Start Guide are for reference only. Please refer to actual products.