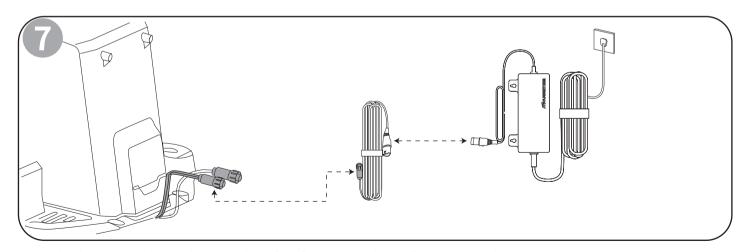

### **Step 3-Installing the Security Key**

**Step 4-Installing the RTK Refenrence Station and Charging Station** 

**Step 5-Installing the 4G SIM Card (Optional)** 