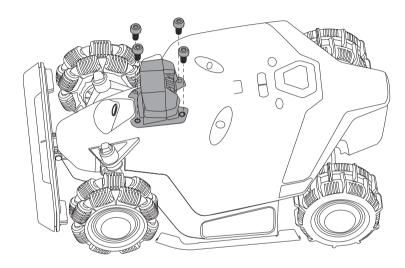

|
|           | IT | Scarica APP Android                     | HR | Preuzimanje Android APP-a           |
|           | ES | Descarga de la Aplicación Android       | SK | Aplikácia pre Android na stiahnutie |
| E16000000 | PL | Pobierz aplikację Android               | SI | Prenos aplikacije za Android        |



| EN | Facebook Page       | NL | Facebook-pagina      |
|----|---------------------|----|----------------------|
| DE | Facebook-Seite      | DK | Facebook-side        |
| FR | Facebook Page       | CZ | Stránka na Facebooku |
| IT | Pagina Facebook     | HR | Facebook stranica    |
| ES | Facebooki leht      | SK | Stránka na Facebooku |
| PL | Strona na Facebooku | SI | Facebook stran       |

# **%** / Component Installation

### **Step 1-Installing the Vision Module**













## Step 2-Installing the Luba Bumper









### **Step 3-Installing the Security Key**



**Step 4-Installing the RTK Refenrence Station and Charging Station** 













**Step 5-Installing the 4G SIM Card (Optional)** 



# **RTK Reference Station Wall Mount (Optional)**

















NOTE: The illustrations in this Quick Start Guide are for reference only. Please refer to actual products.

#### EC/EU DECLARATION OF CONFORMITY

Manufacturer: Mammotion Technology Co., Limited

Address: UNIT 89 3/F YAU LEE CENTRE NO.45 HOI YUEN ROAD, KWUN TONG KL

Authorised Representative: Bowen International GmbH

Address: Jagdfeldring 72, 85540, Haar (Germany)

The name and address of person authorized to compile the technical file: Bowen International GmbH, Jagdfeldring 72, 85540, H