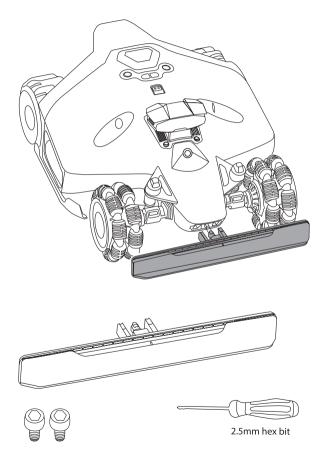

| HR | Preuzimanje Android APP-a           |
|           | ES | Descarga de la Aplicación Android       | SK | Aplikácia pre Android na stiahnutie |
| E16000000 | PL | Pobierz aplikację Android               | SI | Prenos aplikacije za Android        |



| EN | Facebook Page       | NL | Facebook-pagina      |
|----|---------------------|----|----------------------|
| DE | Facebook-Seite      | DK | Facebook-side        |
| FR | Facebook Page       | CZ | Stránka na Facebooku |
| IT | Pagina Facebook     | HR | Facebook stranica    |
| ES | Facebooki leht      | SK | Stránka na Facebooku |
| PL | Strona na Facebooku | SI | Facebook stran       |

# **%** / Component Installation

### **Step 1-Installing the Vision Module**













## Step 2-Installing the Luba Bumper









### **Step 3-Installing the Security Key**



**Step 4-Installing the RTK Refenrence Station and Charging Station** 













**Step 5-Installing the 4G SIM Card (Optional)** 



# **RTK Reference Station Wall Mount (Optional)**

















NOTE: The illustrations in this Quick Start Guide are for reference only. Please refer to actual products.

#### EC/EU DECLARATION OF CONFORMITY

Manufacturer: Mammotion Technology Co., Limited

Address: UNIT 89 3/F YAU LEE CENTRE NO.45 HOI YUEN ROAD, KWUN TONG KL

Authorised Representative: Bowen International GmbH

Address: Jagdfeldring 72, 85540, Haar (Germany)

The name and address of person authorized to compile the technical file: Bowen International GmbH, Jagdfeldring 72, 85540, Haar (Germany).

Herewith declares that the Machine