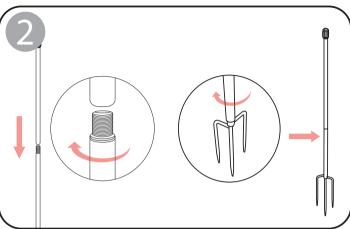

kácia pre Android na stiahnutie |
| E16000000 | PL | Pobierz aplikację Android               | SI | Prenos aplikacije za Android        |



| EN | Facebook Page       | NL | Facebook-pagina      |
|----|---------------------|----|----------------------|
| DE | Facebook-Seite      | DK | Facebook-side        |
| FR | Facebook Page       | CZ | Stránka na Facebooku |
| IT | Pagina Facebook     | HR | Facebook stranica    |
| ES | Facebooki leht      | SK | Stránka na Facebooku |
| PL | Strona na Facebooku | SI | Facebook stran       |

# **%** / Component Installation

### **Step 1-Installing the Vision Module**













## Step 2-Installing the Luba Bumper









### **Step 3-Installing the Security Key**



**Step 4-Installing the RTK Refenrence Station and Charging Station** 













**Step 5-Installing the 4G SIM Card (Optional)** 



# **RTK Reference Station Wall Mount (Optional)**

















NOTE: The illustrations in this Quick Start Guide are for reference only. Please refer to actual products.

#### EC/EU DECLARATION OF CONFORMITY

Manufacturer: Mammotion Technology Co., Limited

Address: UNIT 89 3/F YAU LEE CENTRE NO.45 HOI YUEN ROAD, KWUN TONG KL

Authorised Representative: Bowen International GmbH

Address: Jagdfeldring 72, 85540, Haar (Germany)

The name and address of person authorized to compile the technical file: Bowen International GmbH, Jagdfeldring 72, 85540, Haar (Germany).

Herewith declares that the Machinery:

Generic Designation: Robotic Lawnmower

Product Name: LUBA 2 AWD

Type/Model(s): 1000, 3000, 5000, 10000, 1000H, 3000H, 5000H